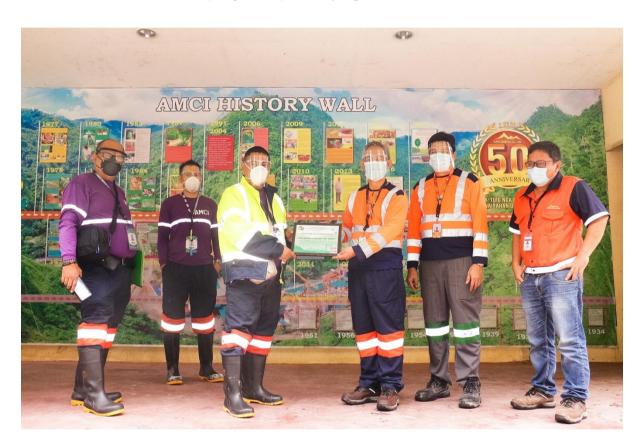

## APEX EARNS COMMENDATION FROM THE MINES AND GEOSCIENCES BUREAU

Apex Mining Company Inc. has passed the full year 2019 evaluation of the Mines and Geosciences Bureau (Region XI) with flying colors.

**In photo:** MGB RXI recently presented Apex with a Certificate of Commendation for garnering top scores in the Tenement, Safety and Health, Environment and Social Development or TSHES scorecard. The TSHES is the main element of MGB's monitoring tool, tracking a company's compliance with its approved Three-Year Development/Utilization Work Program covering initiatives for Safety and Health, Environmental Protection and Enhancement, Community Development and Social Development and Management.